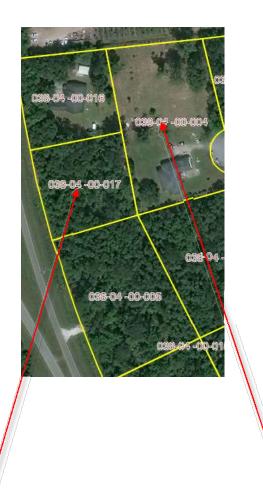

Property For Sale:

Tax Map #: 038-04 -00-017

**1.22** Acres

\*\*\*Approximations based on available public records\*\*\*

Nearest Address:
6 Oak Wood Dr, Hardeeville, SC

29927