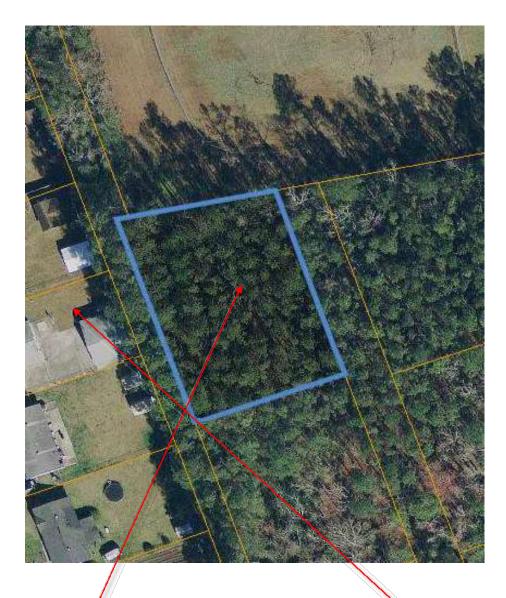

Property For Sale:

Tax Map #: 1810503020

0.5 Acres

\*\*\*Approximations based on available public records\*\*\*

Nearest Address: 1222 NAYLOR AVE MYRTLE BEACH, SC 29577