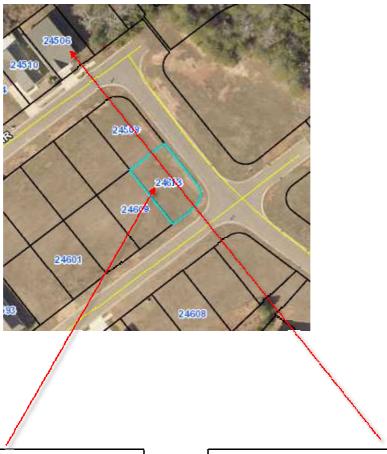

Property For Sale:

Tax Map #: 0106M0B01600

1 Lot

\*\*\*Approximations based on available public records\*\*\*

Nearest Address: 24506 Blue Heron Cir, Lancaster,

SC 29720

## 24506 Blue Heron Cir

1 Destination will be on the right

46 ft

Lancaster, SC 29720, USA