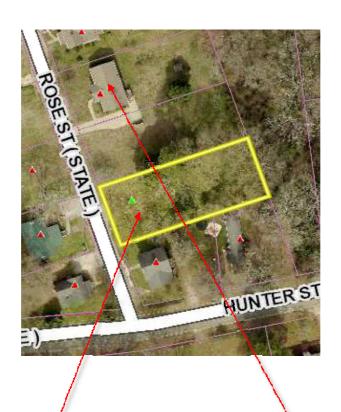

Property For Sale:

Tax Map #: 0700604019

1 Lot

\*\*\*Approximations based on available public records\*\*\*

Nearest Address:

26 Rose St, York, SC 29745

### 26 Rose St

York, SC 29745, USA