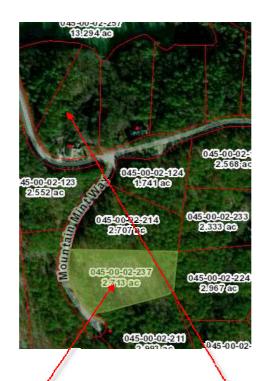

Property For Sale:

Tax Map #: 0450002237

**2.71** Acres

\*\*\*Approximations based on available public records\*\*\*

Nearest Address: 232 Jocassee Ridge Way Salem, SC 29676

## 232 Jocassee Ridge Way

Salem, SC 29676, USA