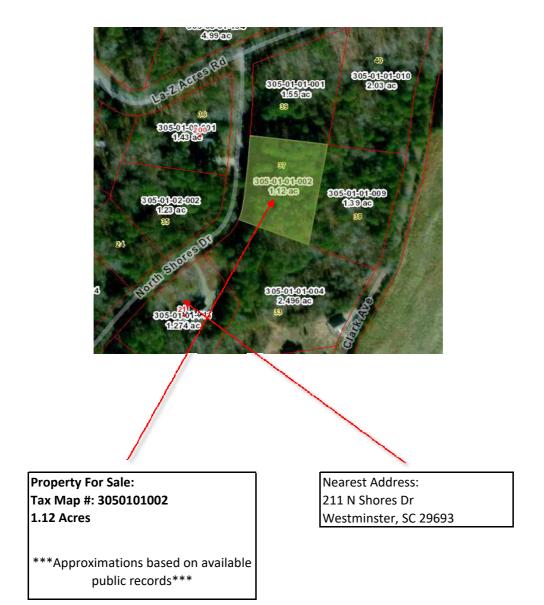

## Directions

## Greenville

South Carolina, USA

|     | 1.                                  | Head southwest on N Church St toward Beatt                                                                                                                                                                                                                                                                                                                                                                                       |                                                     |
|-----|-------------------------------------|---------------------------------------------------------------------------------------------------------------------------------------------------------------------------------------