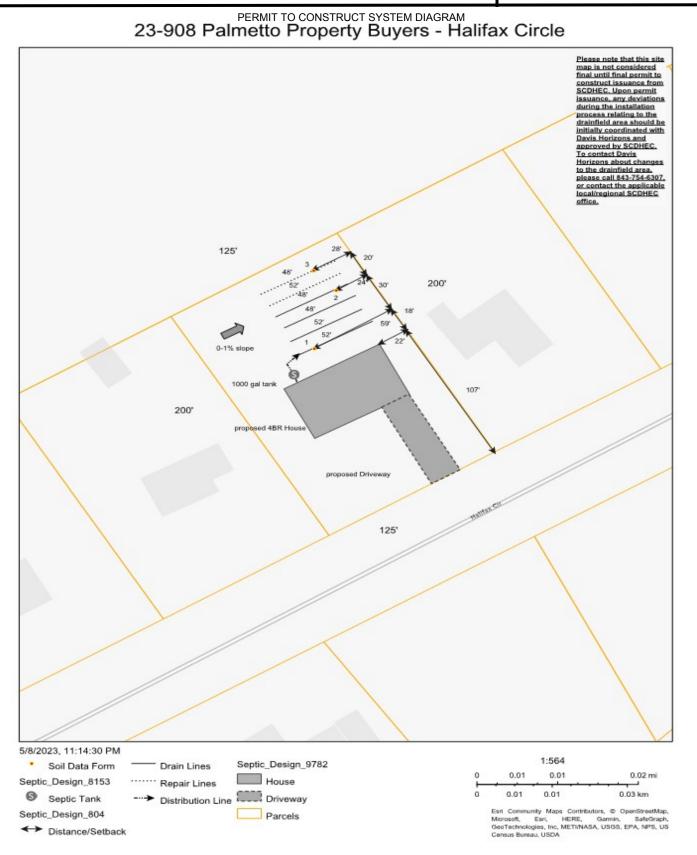

|                                                                                                                                                                                                                                                                                                                                                                                 | IT TO CONSTRUCT<br>Wastewater System                                                                                                                                 | Permit ID: OSWW005516 v1.0<br>County: Orangeburg                                                                                                                                    |
|---------------------------------------------------------------------------------------------------------------------------------------------------------------------------------------------------------------------------------------------------------------------------------------------------------------------------------------------------------------------------------|----------------------------------------------------------------------------------------------------------------------------------------------------------------------|-------------------------------------------------------------------------------------------------------------------------------------------------------------------------------------|
| Name: Tyler Sgro<br>Type Facility: Residential<br>Subdivision: Roland Court<br>Block: Lot: 11                                                                                                                                                                                                                                                                                   | Site: Hailfax Circle,<br>Orangeburg, SC                                                                                                                              | Program Code: ALTERNATIVE<br>System Code: 814 INFILTRATOR QUICK<br>TM #: 0207-07-01-008.000<br>Water Supply: Municipal                                                              |
| Daily Flow (gpd): 480 Tank Sizes (gal                                                                                                                                                                                                                                                                                                                                           | <b>TO CONSTRUCT SYSTEM SPECIFICA</b><br>): Septic Tank: 1000 Pump<br>gth (ft): 200 Width (in): 36 Ma                                                                 | Chamber: Grease Trap:                                                                                                                                                               |
| SI                                                                                                                                                                                                                                                                                                                                                                              | PECIAL INSTRUCTIONS/CONDITIONS                                                                                                                                       |                                                                                                                                                                                     |
| THIS PERMIT IS SITE SPECIFIC. ANY CH<br>TRENCH PRODUCTS APPROVED UNI<br>UNAPPRO                                                                                                                                                                                                                                                                                                 |                                                                                                                                                                      | TIONS MAY BE SUBSTITUTED. ANY                                                                                                                                                       |
| Installers must contact the local Environm<br>schedule a time for the final inspection. If<br>scheduled time, the installer may condu<br>installer must complete DHEC form 397<br>submit the DHEC form 3978                                                                                                                                                                     | a Department representative do<br>uct the final inspection. When a                                                                                                   | bes not arrive withing 30 minutes of the<br>contractor self-inspection occurs, the<br>tor Self-Inspection. The installer must                                                       |
| Self-installations require a pre                                                                                                                                                                                                                                                                                                                                                | -construction conference with a                                                                                                                                      | Department representative.                                                                                                                                                          |
| <ul> <li>No parking, driving, building or pavin</li> <li>Do not install under wet soil condition</li> <li>Do not cut, fill, bulldoze, scrape or ch</li> <li>All applicable setbacks set forth in Re</li> <li>At the request of the applicant, the<br/>Chambers. No further reductions in<br/>licensed septic contractor.</li> <li>Permit issued based on soil work a</li> </ul> | ns. Minimum 9" cover over system<br>ange the grade of the natural soin<br>gulation 61-56 apply.<br>e permit has been written spec<br>n linear length are allowed and | a after installation.<br>Is in the septic system area.<br>If fically for the use of (Infiltrator Quick 4<br>I the system must be installed by a                                     |
| PE                                                                                                                                                                                                                                                                                                                                                                              | RMIT TO CONSTRUCT SYSTEM DIAGE                                                                                                                                       | RAM                                                                                                                                                                                 |
| See Syste                                                                                                                                                                                                                                                                                                                                                                       | m Diagram on page 2 of this doc                                                                                                                                      | ument.                                                                                                                                                                              |
| Issued/Revised By:                                                                                                                                                                                                                                                                                                                                                              | 9n                                                                                                                                                                   | <b>Date:</b> May 17, 2023                                                                                                                                                           |
| DHEC 1781 (01/2014)                                                                                                                                                                                                                                                                                                                                                             | This Permit will Expire and B                                                                                                                                        | it is Appealable Under the Administrative Procedures Act<br>ecome Null and Void Five (5) Years from the Issuance Dat<br>e for Changes in this Permit that Require a Site Reevaluati |