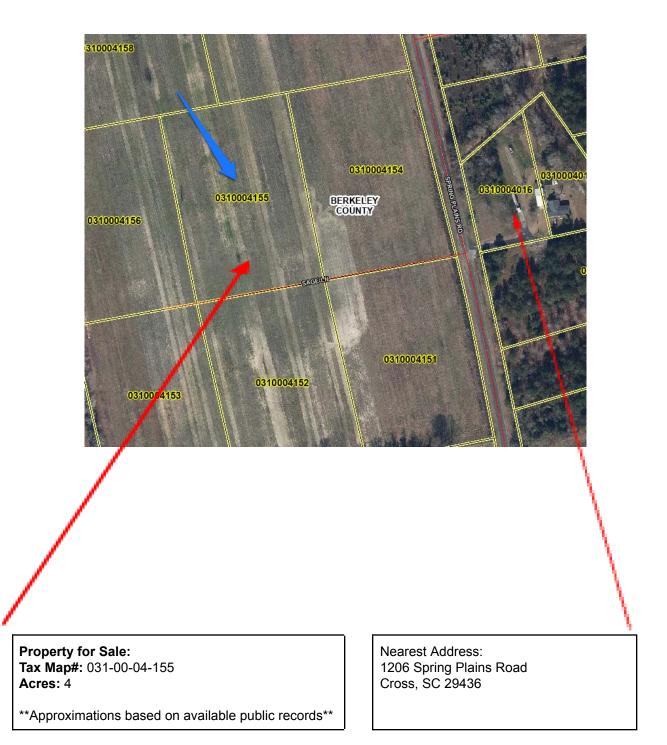

## Santee

South Carolina 29142, USA

| Ť             | 1. | <ol> <li>Head southeast on Bonner Ave/State Rd S-3<br/>toward Bass Dr</li> </ol> |         |
|---------------|----|----------------------------------------------------------------------------------|---------|
|               |    |                                                                                  | 0.9 mi  |
| ۲             | 2. | Turn left onto US-301 N                                                          |         |
|               | 3. | Continue onto SC-6 CONN                                                          | 0.6 mi  |
| Ť             | э. | Continue onto 3C-6 CONN                                                          | 1.0 mi  |
| Ť             | 4. | Continue onto Five Chop Rd