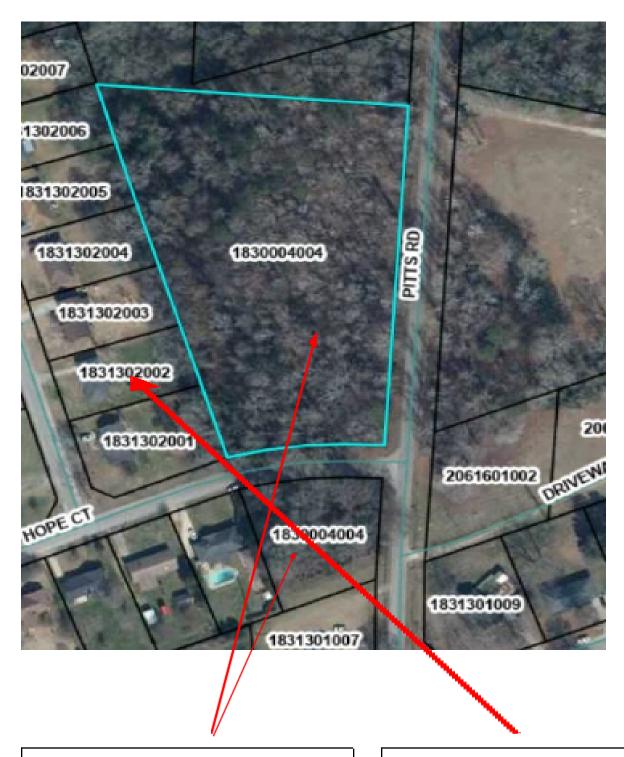

Property for Sale: Tax Map#: 1830004004

**Acres:** 4.75

\*\*Approximations based on available public records\*\*

Nearest Address: 695 Rainbow Drive Sumter, SC 29154

## 695 Rainbow Dr

Sumter, SC 29154, USA