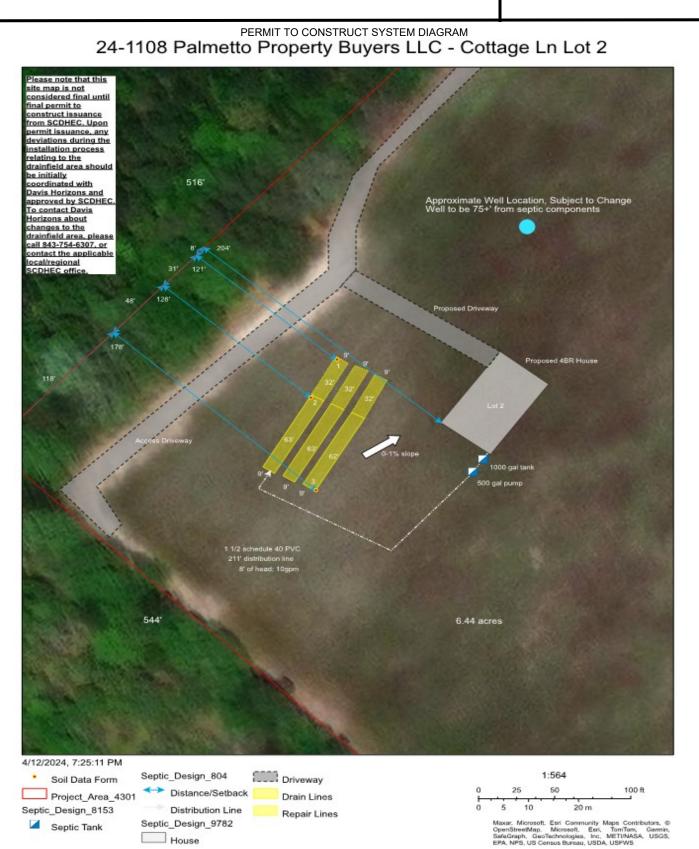

## PERMIT TO CONSTRUCT

**Onsite Wastewater System** 

Applicant: Tyler Sgro Permit ID: OSWW023725 v1.0 **County:** Berkeley

Created By: Davis Horizons. Unauthorized use of this map without explicit written permission from Davis Horizons is prohibited.

### Site Map Conditions

- Any alteration of the location of the drainfield area or the repair area will result in invalidating this site plan;
- (applicable only for sites on serial distribution/step-downs) The drainfield area is to remain on contour if the
  system is shown to be on serial distribution/step-downs. Should site work or grading alter the contour, the data
  points shown on this site map must remain in the drainfield and repair areas shown. As long as this is achieved,
  no additional approval or drawing will be required;
- Increases to bedroom count will require additional onsite testing to determine the feasibility of the additional septic requirements;
- Decreases to bedroom count, per current DHEC policy, will require paperwork revisions to revise the septic plan;
- Relocation of the homesite and/or other non-septic related components of the site plan do not require
  re-permitting and/or re-testing. This septic plan finalizes the drainfield and repair areas only. Should non-septic
  related elements of the site plan change, it is the responsibility of property owner and septic installer to ensure
  that minimum setbacks to the drainfield and repair areas are maintained;
- Requests to increase the maximum installation depth will require additional onsite testing; as stated above, the
  drainfield area is to remain on contour. This septic design accounts for slope and contour conditions at the time of
  testing. Site alterations that alter or change the septic location and/or the contour conditions of the site may
  invalidate this septic plan and additional onsite testing may be required;
- Please do not add fill material to the septic area unless otherwise outlined in this septic plan. Adding fill material
  may invalidate the max depth readings for the installation and may result in DHEC failing the system installation
  upon final inspection;
- Please do not cut/grade native soil material from the septic area. Adverse grading work may result in soil material being removed from the septic area, resulting in DHEC failing the system installation upon final inspection;
- Should grading work be performed in the septic area prior to installation, it is imperative that existing soil material
  in this area is not disturbed or altered in such a manner that alters the existing elevations of the site;
- It is the septic installer's responsibility to ensure proper surface water drainage around and in the drainfield and repair areas;
- This site plan is not considered final until the issuance of a DHEC permit. To request alterations or changes to the site plan shown, please email info@davishorizons.com or call 843-484-5117.