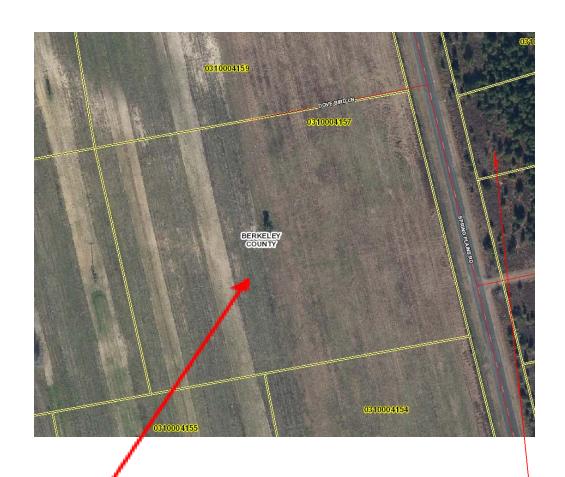

Property for Sale: Tax Map#: 031-00-04-157 Acres: 4.71

\*\*Approximations based on available public records\*\*

Nearest Address: 1248 Spring Plains Road Cross, SC 29436