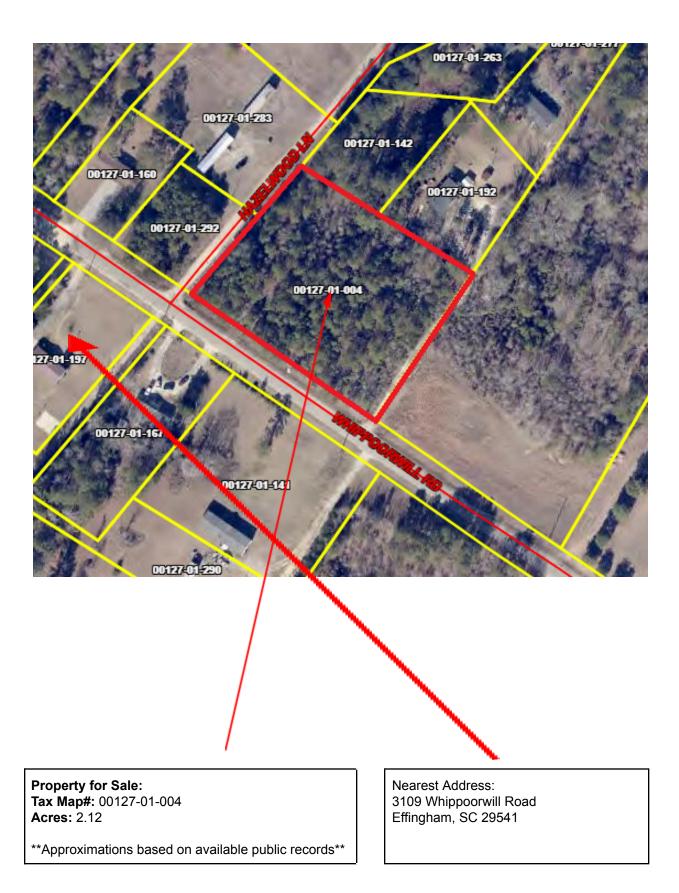

## Florence

South Carolina, USA

## Follow S Barringer St and S Church St to US-301 S

|   |                                                  | 6 min (2.8 mi)                                  |  |  |
|---|--------------------------------------------------|-------------------------------------------------|--|--|
| Ť | 1.                                               | Head east toward S Church St/State Rd S-21-12   |  |  |
|   |                                                  | 52 ft                                           |  |  |
| ſ | 2.                                               | Turn right toward S Church St/State Rd S-21-12  |  |  |
|   |                                                  | 121 ft                                          |  |  |
| ۲ | 3. Turn left toward S Chur