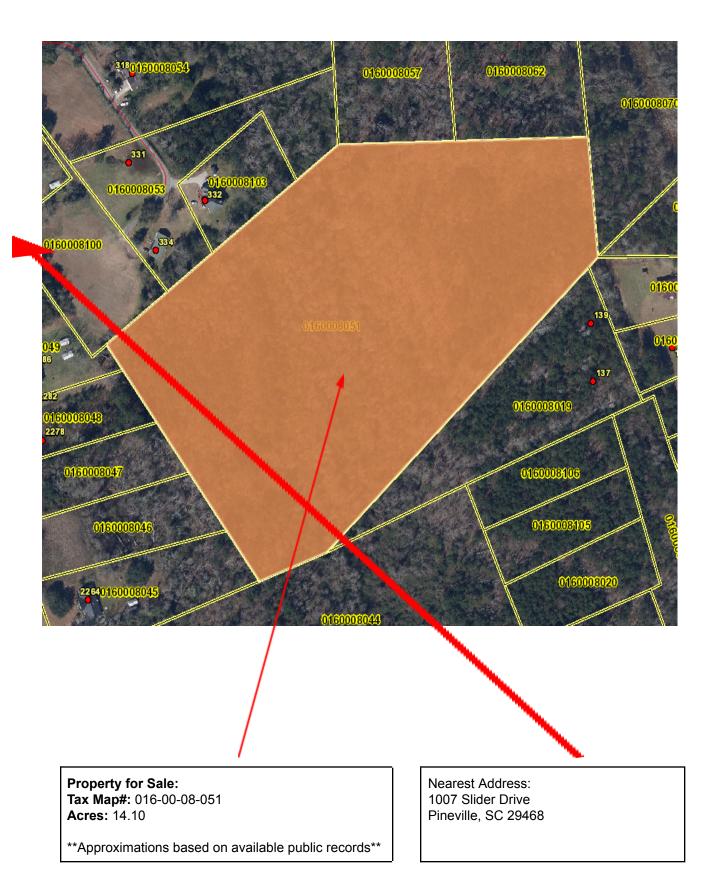

## St Stephen

South Carolina 29479, USA

| ↑          | 1. | Head east on US-52 W/State Rd S-8-52/N U.S<br>52 toward State Rd S-8-52/N U.S. Hwy 52 | 3. Hwy      |
|------------|----|---------------------------------------------------------------------------------------|-------------|
|            | 0  | Continue to follow US-52 W/N U.S. Hwy 52                                              |             |
| ۴          | 2. | Turn left onto Colonel Maham Dr/Monitor Ln                                            | 4.2 mi      |
| €          | 3. | Turn left onto N State Hwy 35/State Rd S-8-3                                          | 0.2 mi<br>5 |
| <b>⊳</b> ı | 4. | Sharp right onto Slider Dr                                                            | 0.5 mi      |
| ←          |    | Turn