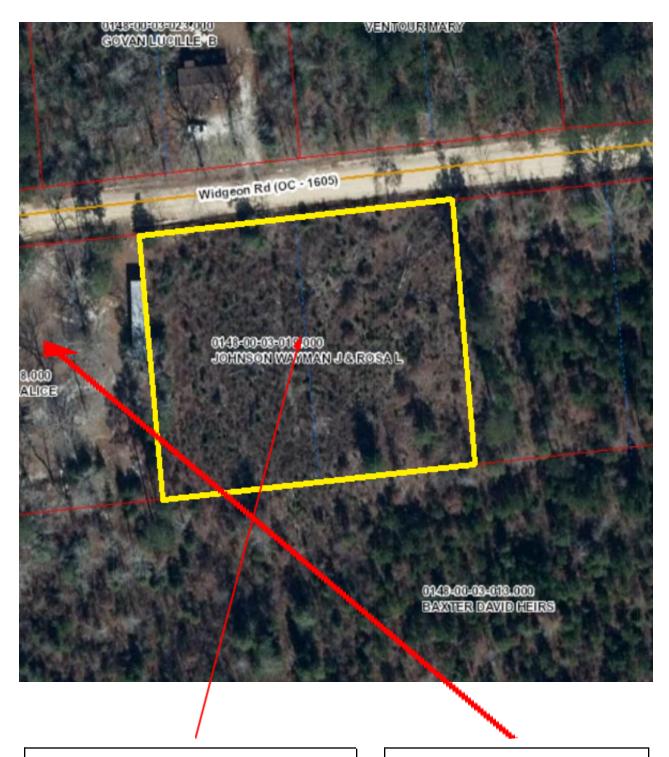

**Property for Sale:** 

**Tax Map#**: 0148-00-03-019

**Acres:** 1.13

\*\*Approximations based on available public records\*\*

Nearest Address: 126 Widgeon Road Orangeburg, SC 29118

126 Widgeon Rd

Orangeburg, SC 29118, USA