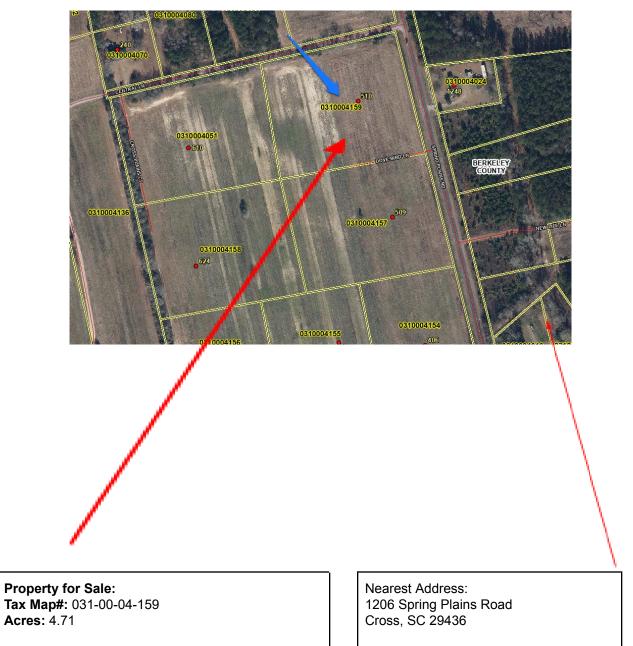

\*\*Approximations based on available public records\*\*

1183 Spring Plains Rd

Cross, SC 29436, USA